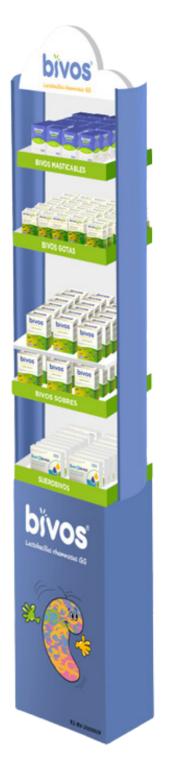

#### **POS Material**

Displays, strips, posters, stoppers, vinyls, window displays, etc.

Aimed at giving visibility to the brand and its products, making them stand out from the competition.

#### **Planograms**

Product placement and display at the point of sale is key for increasing sales.

It encourages enquiries and, as a result, pharmaceutical recommendation.

It helps the pharmacy sell more.