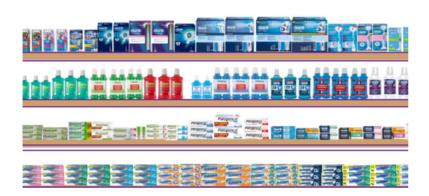

#### **Planograms**

Product placement and display at the point of sale is key for increasing sales.

It encourages enquiries and, as a result, pharmaceutical recommendation.

It helps the pharmacy sell more.